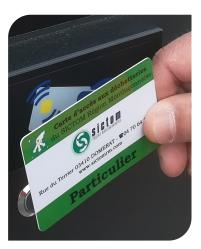

The SICTOM is now equipped with a new access control system for its recycling centers. It replaces the old magnetic badge system with contactless cards, which are more reliable over time.

#### How to use it?

Simply hold your access card in front of the card reader to open the barrier or present it directly to a recycling center attendant.

You are granted **26 passages** per year, which are **automatically** renewed every January 1st.