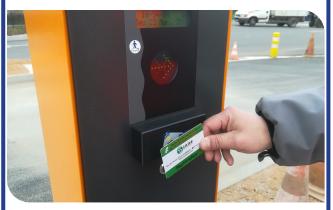

#### How to use it?

Simply hold your access card in front of the card reader to open the barrier or present it directly to a recycling center attendant.

You are granted **26 passages** per year, which are **automatically** renewed every January 1st.